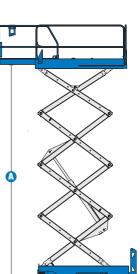

## **Specifications**

| MODELS                            | <b>GS™-2032</b> |             | <b>GS™-2632</b> |             | <b>GS™-3232</b> |              |    |
|-----------------------------------|-----------------|-------------|-----------------|-------------|-----------------|--------------|----|
| MEASUREMENTS                      | Metric          | US          | Metric          | US          | Metric          | US           |    |
| Working height maximum*           | 8.10 m          | 26 ft       | 9.92 m          | 32 ft       | 11.75 m         | 38 ft        |    |
| A Platform height maximum         | 6.10 m          | 20 ft       | 7.92 m          | 26 ft       | 9.75 m          | 32 ft        | -9 |
| B Platform height stowed          | 1.03 m          | 3 ft 4.5 in | 1.16 m          | 3 ft 9.5 in | 1.29 m          | 4 ft 2.75 in |    |
| C Platform length - outside       | 2.26 m          | 7 ft 5 in   | 2.26 m          | 7 ft 5 in   | 2.26 m          | 7 ft 5 in    |    |
| extended                          | 3.18 m          | 10 ft 5 in  | 3.18 m          | 10 ft 5 in  | 3.18 m          | 10 ft 5 in   |    |
| Slide-out platform extension deck | 91 cm           | 3 ft        | 91 cm           | 3 ft        | 91 cm           | 3 ft         |    |
| Platform width - outside          | 81 cm           | 2 ft 8 in   | 81 cm           | 2 ft 8 in   | 81 cm           | 2 ft 8 in    |    |
| Guardrail height: Rigid Rail      | 99 cm           | 3 ft 3 in   |                 |             |                 |              |    |
| Fold Down Rail                    | 1.10 m          | 3 ft 7 in   | 1.10 m          | 3 ft 7 in   | 1.10 m          | 3 ft 7 in    |    |
| Toeboard height                   | 15 cm           | 6 in        | 15 cm           | 6 in        | 15 cm           | 6 in         |    |
| 🕒 Height - stowed                 |                 |             |                 |             |                 |              |    |
| fixed rails                       | 2.13 m          | 7 ft        |                 |             |                 |              |    |
| folding guardrails                | 2.13 m          | 7 ft        | 2.26 m          | 7 ft 5 in   | 2.44 m          | 8 ft         |    |
| rails folded                      | 1.75 m          | 5 ft 9 in   | 1.91 m          | 6 ft 3 in   | 2.03 m          | 6 ft 8 in    |    |
| 🕞 Length - stowed                 | 2.44 m          | 8 ft        | 2.44 m          | 8 ft        | 2.44 m          | 8 ft         |    |
| Length - extended                 | 3.33 m          | 10 ft 11 in | 3.33 m          | 10 ft 11 in | 3.33 m          | 10 ft 11 in  |    |
| G Width                           | 81 cm           | 2 ft 8 in   | 81 cm           | 2 ft 8 in   | 81 cm           | 2 ft 8 in    |    |
| 🚯 Wheelbase                       | 1.85 m          | 6 ft 1 in   | 1.85 m          | 6 ft 1 in   | 1.85 m          | 6 ft 1 in    |    |
| Ground clearance - centre         | 9 cm            | 3.5 in      | 9 cm            | 3.5 in      | 9 cm            | 3.5 in       |    |
| J - with pothole guards deployed  | 2 cm            | .75 in      | 2 cm            | .75 in      | 2 cm            | .75 in       |    |

C

П ß

n

G

-

A