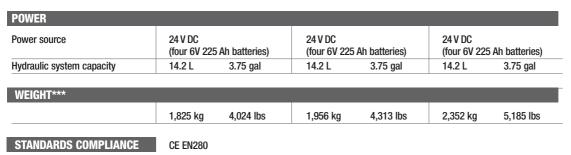

## **Specifications**

| MODELS                            | <b>GS™-2032</b> |             | <b>GS™-2632</b> |             | <b>GS™-3232</b> |              |    |
|-----------------------------------|-----------------|-------------|-----------------|-------------|-----------------|--------------|----|
| MEASUREMENTS                      | Metric          | US          | Metric          | US          | Metric          | US           |    |
| Working height maximum*           | 8.10 m          | 26 ft       | 9.92 m          | 32 ft       | 11.75 m         | 38 ft        |    |
| A Platform height maximum         | 6.10 m          | 20 ft       | 7.92 m          | 26 ft       | 9.75 m          | 32 ft        | -9 |
| B Platform height stowed          | 1.03 m          | 3 ft 4.5 in | 1.16 m          | 3 ft 9.5 in | 1.29 m          | 4 ft 2.75 in |    |
| C Platform length - outside       | 2.26 m          | 7 ft 5 in   | 2.26 m          | 7 ft 5 in   | 2.26 m          | 7 ft 5 in    |    |
| extended                          | 3.18 m          | 10 ft 5 in  | 3.18 m          | 10 ft 5 in  | 3.18 m          | 10 ft 5 in   |    |
| Slide-out platform extension deck | 91 cm           | 3 ft        | 91 cm           | 3 ft        | 91 cm           | 3 ft         |    |
| Platform width - outside          | 81 cm           | 2 ft 8 in   | 81 cm           | 2 ft 8 in   | 81 cm           | 2 ft 8 in    |    |
| Guardrail height: Rigid Rail      | 99 cm           | 3 ft 3 in   |                 |             |                 |              |    |
| Fold Down Rail                    | 1.10 m          | 3 ft 7 in   | 1.10 m          | 3 ft 7 in   | 1.10 m          | 3 ft 7 in    |    |
| Toeboard height                   | 15 cm           | 6 in        | 15 cm           | 6 in        | 15 cm           | 6 in         |    |
| 🕒 Height - stowed                 |                 |             |                 |             |                 |              |    |
| fixed rails                       | 2.13 m          | 7 ft        |                 |             |                 |              |    |
| folding guardrails                | 2.13 m          | 7 ft        | 2.26 m          | 7 ft 5 in   | 2.44 m          | 8 ft         |    |
| rails folded                      | 1.75 m          | 5 ft 9 in   | 1.91 m          | 6 ft 3 in   | 2.03 m          | 6 ft 8 in    |    |
| 🕞 Length - stowed                 | 2.44 m          | 8 ft        | 2.44 m          | 8 ft        | 2.44 m          | 8 ft         |    |
| Length - extended                 | 3.33 m          | 10 ft 11 in | 3.33 m          | 10 ft 11 in | 3.33 m          | 10 ft 11 in  |    |
| G Width                           | 81 cm           | 2 ft 8 in   | 81 cm           | 2 ft 8 in   | 81 cm           | 2 ft 8 in    |    |
| 🚯 Wheelbase                       | 1.85 m          | 6 ft 1 in   | 1.85 m          | 6 ft 1 in   | 1.85 m          | 6 ft 1 in    |    |
| Ground clearance - centre         | 9 cm            | 3.5 in      | 9 cm            | 3.5 in      | 9 cm            | 3.5 in       |    |
| J - with pothole guards deployed  | 2 cm            | .75 in      | 2 cm            | .75 in      | 2 cm            | .75 in       |    |

\* The metric equivalent of working height adds 2 m to platform height. U.S. adds 6 ft to platform height.

\*\* Gradeability applies to driving on slopes. See operator's manual for details regarding slope ratings \*\*\* Weight will vary depending on options and/or country standards.