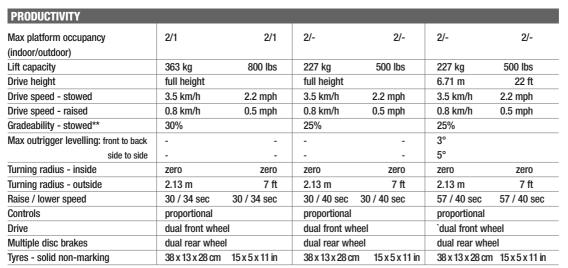

## **Specifications**

| MODELS                            | <b>GS™-2032</b> |             | <b>GS™-2632</b> |             | <b>GS™-3232</b> |              |    |
|-----------------------------------|-----------------|-------------|-----------------|-------------|-----------------|--------------|----|
| MEASUREMENTS                      | Metric          | US          | Metric          | US          | Metric          | US           |    |
| Working height maximum*           | 8.10 m          | 26 ft       | 9.92 m          | 32 ft       | 11.75 m         | 38 ft        |    |
| A Platform height maximum         | 6.10 m          | 20 ft       | 7.92 m          | 26 ft       | 9.75 m          | 32 ft        | -9 |
| B Platform height stowed          | 1.03 m          | 3 ft 4.5 in | 1.16 m          | 3 ft 9.5 in | 1.29 m          | 4 ft 2.75 in |    |
| C Platform length - outside       | 2.26 m          | 7 ft 5 in   | 2.26 m          | 7 ft 5 in   | 2.26 m          | 7 ft 5 in    |    |
| extended                          | 3.18 m          | 10 ft 5 in  | 3.18 m          | 10 ft 5 in  | 3.18 m          | 10 ft 5 in   |    |
| Slide-out platform extension deck | 91 cm           | 3 ft        | 91 cm           | 3 ft        | 91 cm           | 3 ft         |    |
| Platform width - outside          | 81 cm           | 2 ft 8 in   | 81 cm           | 2 ft 8 in   | 81 cm           | 2 ft 8 in    |    |
| Guardrail height: Rigid Rail      | 99 cm           | 3 ft 3 in   |                 |             |                 |              |    |
| Fold Down Rail                    | 1.10 m          | 3 ft 7 in   | 1.10 m          | 3 ft 7 in   | 1.10 m          | 3 ft 7 in    |    |
| Toeboard height                   | 15 cm           | 6 in        | 15 cm           | 6 in        | 15 cm           | 6 in         |    |
| 🕒 Height - stowed                 |                 |             |                 |             |                 |              |    |
| fixed rails                       | 2.13 m          | 7 ft        |                 |             |                 |              |    |
| folding guardrails                | 2.13 m          | 7 ft        | 2.26 m          | 7 ft 5 in   | 2.44 m          | 8 ft         |    |
| rails folded                      | 1.75 m          | 5 ft 9 in   | 1.91 m          | 6 ft 3 in   | 2.03 m          | 6 ft 8 in    |    |
| 🕞 Length - stowed                 | 2.44 m          | 8 ft        | 2.44 m          | 8 ft        | 2.44 m          | 8 ft         |    |
| Length - extended                 | 3.33 m          | 10 ft 11 in | 3.33 m          | 10 ft 11 in | 3.33 m          | 10 ft 11 in  |    |
| G Width                           | 81 cm           | 2 ft 8 in   | 81 cm           | 2 ft 8 in   | 81 cm           | 2 ft 8 in    |    |
| 🚯 Wheelbase                       | 1.85 m          | 6 ft 1 in   | 1.85 m          | 6 ft 1 in   | 1.85 m          | 6 ft 1 in    |    |
| Ground clearance - centre         | 9 cm            | 3.5 in      | 9 cm            | 3.5 in      | 9 cm            | 3.5 in       |    |
| J - with pothole guards deployed  | 2 cm            | .75 in      | 2 cm            | .75 in      | 2 cm            | .75 in       |    |

\* The metric equivalent of working height adds 2 m to platform height. U.S. adds 6 ft to platform height.

\*\* Gradeability applies to driving on slopes. See operator's manual for details regarding slope ratings \*\*\* Weight will vary depending on options and/or country standards.